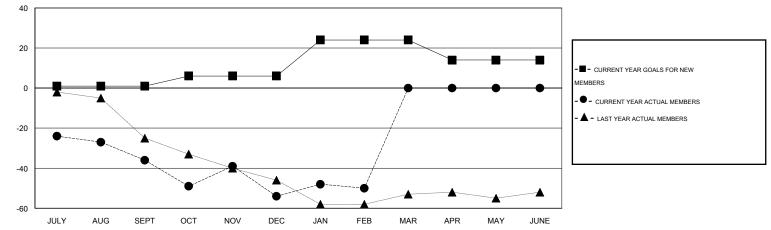

## LOCATION ILLINOIS

| GMT: G                    | GMT: GARY ANDERSON |                       | LOCATI                     | LOCATION ILLINOIS           |                             |                    |                                  |                              | GMT CA 1                    |
|---------------------------|--------------------|-----------------------|----------------------------|-----------------------------|-----------------------------|--------------------|----------------------------------|------------------------------|-----------------------------|
| Clubs                     |                    |                       |                            |                             | Members                     |                    |                                  |                              |                             |
| RESULTS FOR 2013-2014     |                    |                       |                            |                             | RESULTS FOR 2013-2014       |                    |                                  |                              |                             |
| QUARTER                   | NEW CLU<br>GOAL    | B ACTUAL NEW<br>CLUBS | ACTUAL<br>DROPPED<br>CLUBS | ACTUAL NET<br>GAIN/<br>LOSS | QUARTER                     | NEW MEMBER<br>GOAL | ACTUAL TOTAL<br>MEMBERS<br>ADDED | ACTUAL<br>DROPPED<br>MEMBERS | ACTUAL NET<br>GAIN/<br>LOSS |
| JULY/AUG/SE               | EPT 0              | 0                     | 2                          | -2                          | JULY/AUG/SEPT               | 1                  | 36                               | 72                           | -36                         |
| OCT/NOV/DE                | EC 1               | 0                     | 1                          | -1                          | OCT/NOV/DEC                 | 5                  | 48                               | 66                           | -18                         |
| JAN/FEB/MAR<br>APR/MAY/JU | 0                  | 0<br>0                | 0<br>0                     | 0<br>0                      | JAN/FEB/MAR<br>APR/MAY/JUNE | 18<br>-10          | 21<br>0                          | 17<br>0                      | 4<br>0                      |