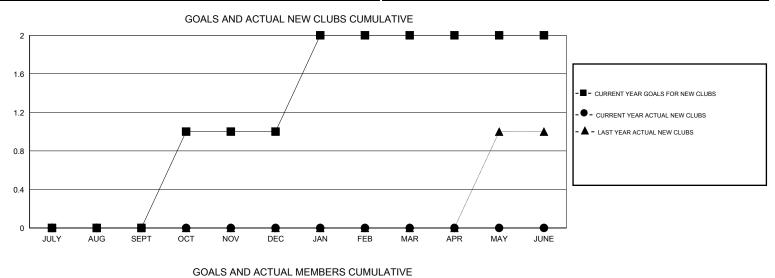

## LOCATION ILLINOIS

| GMT: G                    | GMT: GARY ANDERSON |                       | LOCATI                     | LOCATION ILLINOIS           |                             |                    |                                  |                              | GMT CA 1                    |
|---------------------------|--------------------|-----------------------|----------------------------|-----------------------------|-----------------------------|--------------------|----------------------------------|------------------------------|-----------------------------|
| Clubs                     |                    |                       |                            |                             | Members                     |                    |                                  |                              |                             |
| RESULTS FOR 2013-2014     |                    |                       |                            |                             | RESULTS FOR 2013-2014       |                    |                                  |                              |                             |
| QUARTER                   | NEW CLU<br>GOAL    | B ACTUAL NEW<br>CLUBS | ACTUAL<br>DROPPED<br>CLUBS | ACTUAL NET<br>GAIN/<br>LOSS | QUARTER                     | NEW MEMBER<br>GOAL | ACTUAL TOTAL<br>MEMBERS<br>ADDED | ACTUAL<br>DROPPED<br>MEMBERS | ACTUAL NET<br>GAIN/<br>LOSS |
| JULY/AUG/SE               | EPT 0              | 0                     | 2                          | -2                          | JULY/AUG/SEPT               | 1                  | 36                               | 72                           | -36                         |
| OCT/NOV/DE                | EC 1               | 0                     | 1                          | -1                          | OCT/NOV/DEC                 | 5                  | 48                               | 66                           | -18                         |
| JAN/FEB/MAR<br>APR/MAY/JU | 0                  | 0<br>0                | 0<br>0                     | 0<br>0                      | JAN/FEB/MAR<br>APR/MAY/JUNE | 18<br>-10          | 21<br>0                          | 17<br>0                      | 4<br>0                      |